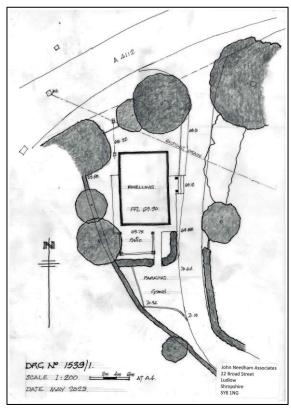

#### DIRECTIONS

From Teme Street, Tenbury Wells head south for 0.4 mile on the A4112 via Market Street and Cross Street and after passing the Bromyard Road turning take the first left onto The Mount driveway as indicated by a Nick Champion arrow and the building plot will be found immediately on the right hand side as indicated by a Nick Champion 'For Sale' board.

what3words: ///bookcases.conceals.surround

#### SITUATION AND DESCRIPTION

The building plot at The Mount is conveniently situated within walking distance of the market town centre and all of the facilities including a variety of shops and services, primary and secondary schools, a library, a doctors' surgery, a cottage hospital, cinema, swimming pool and gym, and a range of clubs and societies. The property is within the Tenbury Wells Conservation Area.