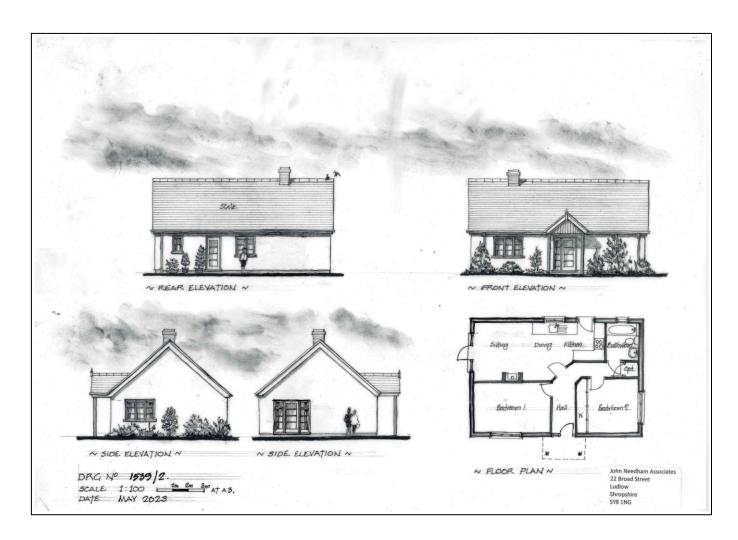

The building plot at The Mount has full planning permission approval for a self-build two bedroom detached bungalow with manageable gardens and two driveway parking spaces in a desirable location, and it is a fantastic opportunity to create your own home with the internal specification that you desire.

#### PROPOSED ACCOMMODATION

Open Porch; Entrance Hall with Cupboard; Open Plan Kitchen/Living Room with woodburning stove and French door opening onto patio, and further glazed door opening onto garden; Two Double Bedrooms, one of which has fitted wardrobes; Bathroom.

## PROPOSED EXTERNAL FEATURES

Gravel driveway parking area with two car parking spaces, patio, lawn, mature trees, shrub and flower borders.

# **PLANNING**

Planning Application Number: M/23/01254/FUL

Location Address: Land At (OS 5932 6784) Oldwood Road

**Tenbury Wells** 

Proposal: Erection of 1 No. 2 bed self-build bungalow with

parking.

Status: Approval (Decision Date: 2<sup>nd</sup> April 2025)