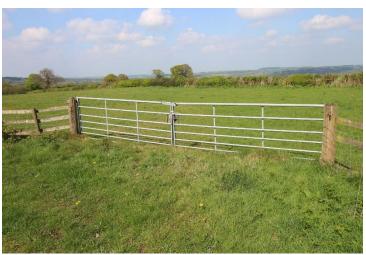

# **Situation and Description**

The land is conveniently situated alongside the council road just 0.25 mile off the A4117. The land comprises of two parcels divided by the lane of level productive free draining grassland suitable for arable cropping. Each parcel consists of two fields with hedge and partially stock fenced external boundaries with some oaks providing shade and shelter. The land has a westerly aspect and lies between 200m and 219m.