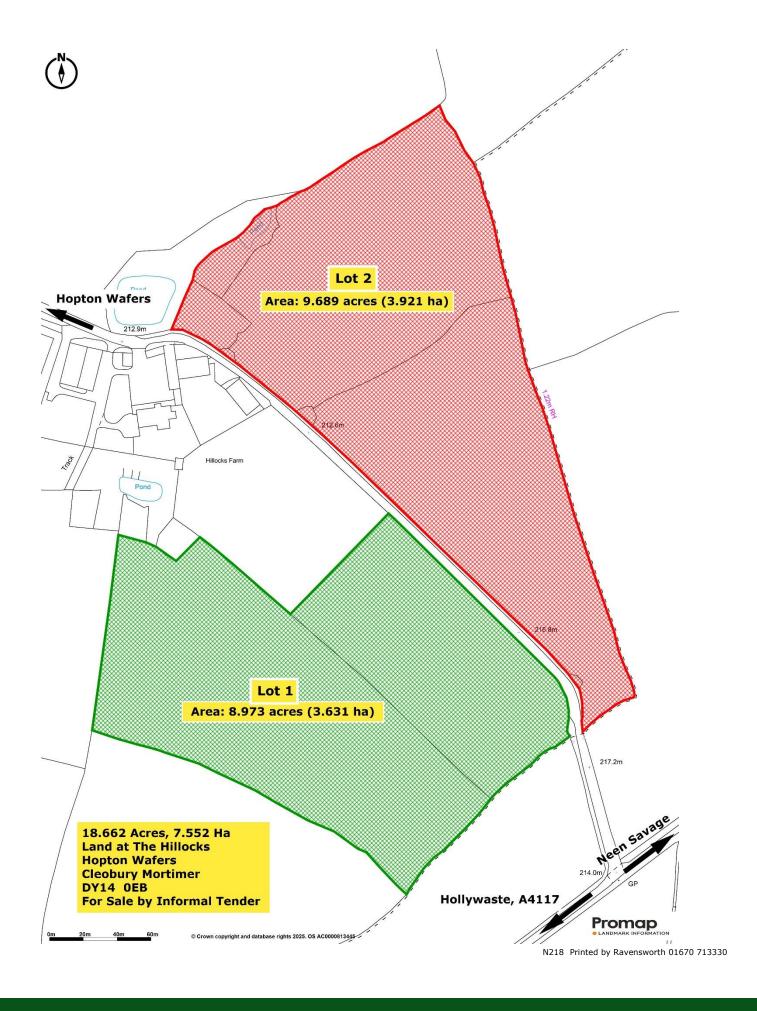

# For Sale by Informal Tender in 2 Lots or as a Whole

Lot 1 - 8.973 Acres - Guide Price - £100,000

Lot 2 - 9.689 Acres - Guide Price - £100,000

Tender Closing Date - 12 Noon on Friday, 6th June 2025

### **Directions**

From Cleobury Mortimer take the A4117 west towards Clee Hill/Ludlow and at Hollywaste, turn right onto Common Lane for Neen Savage/Catherton and take the first left for Hopton Wafers and the land will be found within 100 metres with Lot 1 on the left and Lot 2 on the right of the lane.

# **Situation and Description**

The land is conveniently situated alongside the council road just 0.25 mile off the A4117. The land comprises of two parcels divided by the lane of level productive free draining grassland suitable for arable cropping. Each parcel consists of two fields with hedge and partially stock fenced external boundaries with some oaks providing shade and shelter. The land has a westerly aspect and lies between 200m and 219m.

Lot 1 – 8.973 Acres, 3.631 Ha (coloured green).

Lot 2 – 9.689 Acres, 3.921 Ha (coloured red).

Lot 3 - The Whole - 18.662 Acres, 7.552 Ha.