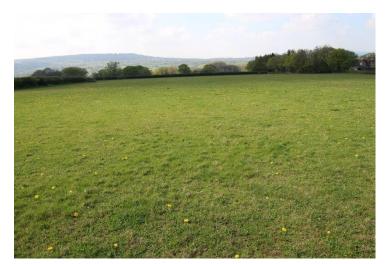

# LAND AT THE HILLOCKS, HOPTON WAFERS, **CLEOBURY MORTIMER, SHROPSHIRE, DY14 0EB** About 18.662 Acres, 7.552 Hectares.

Two desirable parcels of level grassland suitable for arable cropping with road frontage.

# **Situation and Description**

The land is conveniently situated alongside the council road just 0.25 mile off the A4117. The land comprises of two parcels divided by the lane of level productive free draining grassland suitable for arable cropping. Each parcel consists of two fields with hedge and partially stock fenced external boundaries with some oaks providing shade and shelter. The land has a westerly aspect and lies between 200m and 219m.