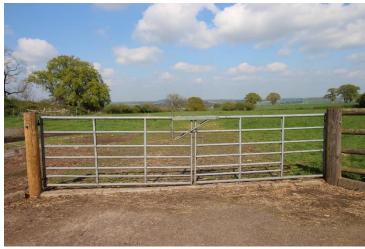

# **Situation and Description**

The land is conveniently situated alongside the council road just 0.25 mile off the A4117. The land comprises of two parcels divided by the lane of level productive free draining grassland suitable for arable cropping. Each parcel consists of two fields with hedge and partially stock fenced external boundaries with some oaks providing shade and shelter. The land has a westerly aspect and lies between 200m and 219m.